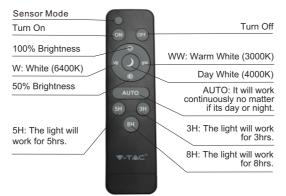

## REMOTE CONTROL FUNCTION

## MOTION SENSOR MODE

-To activate motion sensor mode, press button on the remote.

-Automatically turns to 100% brightness when motion is detected in range of 8-10 meters and then turn to 10% brightness in 30-40 seconds of no

Note: To deactivate motions sensor mode, press on the remote.