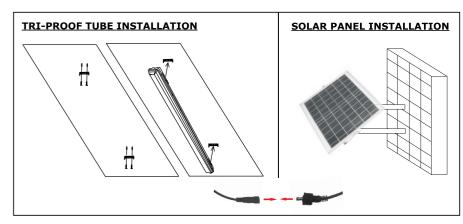

### **INSTALLATION GUIDE:**

- Before installing please remove all the parts to check if all are in good condition or not.
- Drill hole on the ceiling/ Wall as per the requirement and install brackets.
- Slide the lamp body into the bracket and make sure it is fixed.
- Use 2 expansion screws to fix the solar panel on the roof.
- Plug the male and female plugs and tighten the waterproof cap.
- Please makes sure the solar panel is adjusted in correct angle in order to receive sunlight.
- After installation test the light using the remote control.
- The remote control is designed with an operation distance of 8-10m