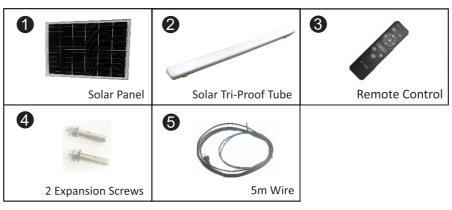

rve you at the best. The warranty is valid for 2 years from the date of purchase. The warranty does not apply to damage caused by incorrect installation or abnormal wear and tear. The company gives no warranty against damage to any surface due to incorrect removal and installation of the product. This product is warranted for manufacturing defects only.

### WARNING!

- 1. Installation must be performed by a qualified electrician
- 2. Keep away from the fire.
- 3. Don't immerse in the water
- 4. Luminaire cannot be installed in low-lying areas, so as not to soak.



This marking indicates that this product should not be disposed of with other household wastes.

## **MULTI-LANGUAGE** MANUAL QR CODE

Please scan the QR code to access the manual in multiple languages.

## **PARTS INCLUDED**



## REMOTE CONTROL FUNCTION



## MOTION SENSOR MODE



-To activate motion sensor mode, press button on the remote.

-Automatically turns to 100% brightness when motion is detected in range of 8-10 meters and then turn to 10% brightness in 30-40 seconds of no



Note: To deactivate motions sensor mode, press on the remote.



### **INSTALLATION GUIDE:**

- Before installing please remove all the parts to check if all are in good condition or not.
- Drill hole on the ceiling/ Wall as per the requirement and install brackets.
- Slide the lamp body into the bracket and make sure it is fixed.
- Use 2 expansion screws to fix the solar panel on the roof.
- Plug the male and female plugs and tighten the waterproof cap.
- Please makes sure the solar panel is adjusted in correct angle in order to